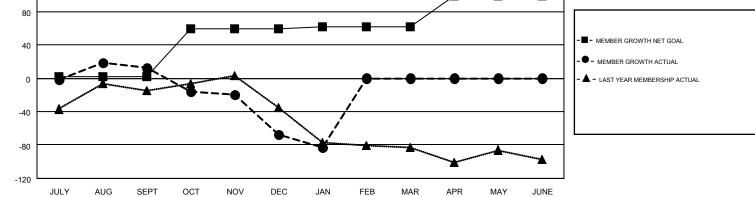

## GMT: STACEY JONES

GMT CA 1

| Clubs                 |               |           |               | Members               |                           |                         |                                                    |  |
|-----------------------|---------------|-----------|---------------|-----------------------|---------------------------|-------------------------|----------------------------------------------------|--|
| RESULTS FOR 2017-2018 |               |           |               | RESULTS FOR 2017-2018 |                           |                         |                                                    |  |
| QUARTER               | NEW CLUB GOAL | NEW CLUBS | DROPPED CLUBS | QUARTER               | MEMBER GROWTH NET<br>GOAL | MEMBER GROWTH<br>ACTUAL | DROPPED<br>MEMBERS ACTUAL<br>(including transfers) |  |
| JULY/AUG/SEPT         | 0             | 1         | 0             | JULY/AUG/SEPT         | 2                         | 106                     | 90                                                 |  |
| OCT/NOV/DEC           | 2             | 0         | 2             | OCT/NOV/DEC           | 57                        | 62                      | 122                                                |  |
| JAN/FEB/MAR           | 0             | 0         | 0             | JAN/FEB/MAR           | 2                         | 20                      | 35                                                 |  |
| APR/MAY/JUNE          | 1             | 0         | 0             | APR/MAY/JUNE          | 37                        | 0                       | 0                                                  |  |