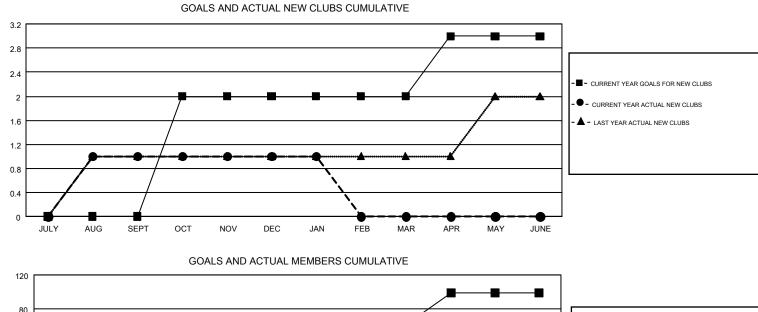

## GMT: STACEY JONES

GMT CA 1

| Clubs                 |               |           |               | Members               |                           |                         |                                                    |  |
|-----------------------|---------------|-----------|---------------|-----------------------|---------------------------|-------------------------|----------------------------------------------------|--|
| RESULTS FOR 2017-2018 |               |           |               | RESULTS FOR 2017-2018 |                           |                         |                                                    |  |
| QUARTER               | NEW CLUB GOAL | NEW CLUBS | DROPPED CLUBS | QUARTER               | MEMBER GROWTH NET<br>GOAL | MEMBER GROWTH<br>ACTUAL | DROPPED<br>MEMBERS ACTUAL<br>(including transfers) |  |
| JULY/AUG/SEPT         | 0             | 1         | 0             | JULY/AUG/SEPT         | 2                         | 106                     | 90                                                 |  |
| OCT/NOV/DEC           | 2             | 0         | 2             | OCT/NOV/DEC           | 57                        | 62                      | 122                                                |  |
| JAN/FEB/MAR           | 0             | 0         | 0             | JAN/FEB/MAR           | 2                         | 20                      | 35                                                 |  |
| APR/MAY/JUNE          | 1             | 0         | 0             | APR/MAY/JUNE          | 37                        | 0                       | 0                                                  |  |